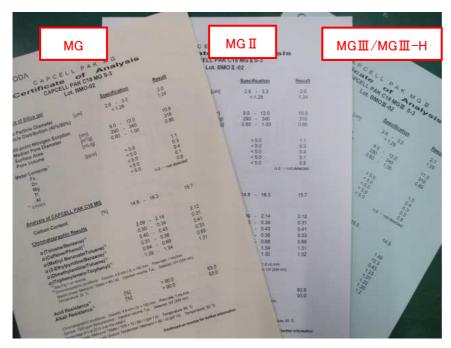

### **■**Changed colors after February

- [Ivory] will be used for CAPCELL PAK MG (S5, S3)
- [White] will be used for CAPCELL PAK MGII (S5, S3)
- [Light blue] will be used for CAPCELL PAK MGIII (S5, S3) / MGIII-H (S3)

# **■**Pictures of before and after the change of Certificate of Analysis

**Current Certificate of Analysis** 

Certificate of Analysis after changed