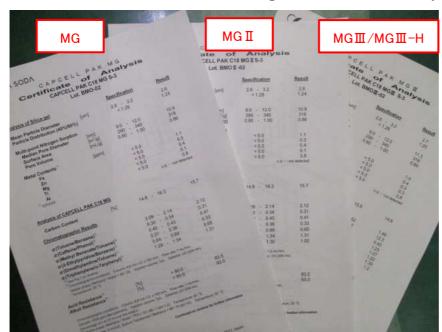

#### **■** Currently used color

• [White] is used for all CAPCELL PAK MG/MGII/MGIII/MGIII-H series

# **■**Pictures of before and after the change of Certificate of Analysis

**Current Certificate of Analysis** 

Certificate of Analysis after changed